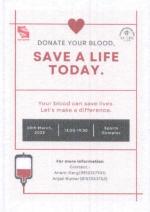

- 1) Name of the Event/ Activity: Blood Donation Drive
- 2) Organised by (Cell/Committee/Club): SCOPE
- 3) Promotional Banners / Flyers/ Posters etc. prepared to promote the Event (if any):

0 0

4) Screenshot of e-mail sent to the Director for permission: