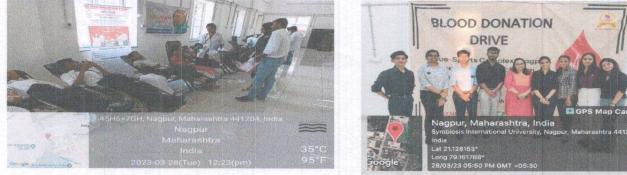

#### 6) Objectives of the Event:

- To encourage students of SIU Nagpur to participate in blood donation.
- To spread awareness regarding the importance and benefits of blood donation.
- 7) Budget: Rs. 4000
- 8) Organizing Team: Siddhi Bhatia, Poonam Khated, Kumar Aditya, Anushka Gupta, Sanika Gajbhiye, Aashish Mirani, Anjali SK, Anant Garg
- 9) Description of the Event / Activity:
  - a) Date / Time / Venue 28th March from 9.00 pm to 5.00 pm.
  - b) Attendees (Batch / Staff / Faculty / Special Invitees) 270
  - c) No. of activities conducted. 1
  - d) Names of the Judges (If applicable) Nil
  - e) Winners (If applicable) Nil
  - f) Copy of the Certificates (If applicable) Nil
- 10) Geo Tagged Photographs (at least 2):